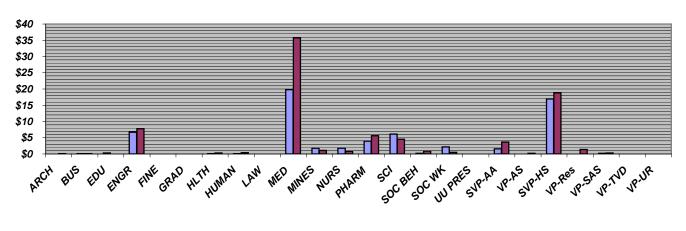

### Part V of VI Summary of Awards by College August 2005

#### August 2005 vs. August 2004

#### FYTD August 2005 vs. FYTD August 2004

Awards By College, In Millions *Units of \$1M* 

■ Awards, This Fiscal Year To Date
■ Awards, Last Fiscal Year To Date

#### Part V of VI--AWARDS BY COLLEGE

|                               |            | August<br>2005 |            | August<br>2004 | YEAR       | SCAL<br>TO DATE<br>05-8/05) | FISCAL<br>YEAR TO DATE<br>(7/04-8/04) |                   |
|-------------------------------|------------|----------------|------------|----------------|------------|-----------------------------|---------------------------------------|-------------------|
|                               | <u>No.</u> | Total Amt.     | <u>No.</u> | Total Amt.     | <u>No.</u> | <u>Total Amt.</u>           | <u>No.</u>                            | <u>Total Amt.</u> |
| ARCHITECTURE & PLANNING       | 0          | -              | 1          | 39,851         | 2          | 25,842                      | 3                                     | 54,551            |
| BUSINESS                      | 1          | 28,986         | 0          | -              | 3          | 93,352                      | 4                                     | 55,669            |
| EDUCATION                     | 1          | 17,000         | 0          | -              | 4          | 337,000                     | 0                                     | -                 |
| ENGINEERING                   | 55         | 3,570,062      | 34         | 4,908,871      | 97         | 6,651,346                   | 64                                    | 7,781,514         |
| FINE ARTS                     | 0          | -              | 0          | -              | 1          | 900                         | 0                                     | -                 |
| GRADUATE SCHOOL               | 0          | -              | 0          | -              | 0          | -                           | 0                                     |                   |
| HEALTH                        | 0          | -              | 0          | -              | 3          | 128,375                     | 6                                     | 281,293           |
| HUMANITIES                    | 1          | 3,350          | 2          | 226,150        | 5          | 91,046                      | 5                                     | 381,067           |
| LAW                           | 0          | -              | 0          | -              | 0          | -                           | 1                                     | 7,300             |
| MEDICINE                      | 99         | 11,252,664     | 138        | 19,303,613     | 181        | 19,795,912                  | 273                                   | 35,759,969        |
| MINES & EARTH SCIENCES        | 18         | 921,138        | 14         | 743,884        | 28         | 1,748,038                   | 27                                    | 1,125,020         |
| NURSING                       | 4          | 1,274,723      | 2          | 372,828        | 8          | 1,820,902                   | 5                                     | 803,419           |
| PHARMACY                      | 18         | 1,589,230      | 15         | 2,978,165      | 35         | 3,945,830                   | 32                                    | 5,599,316         |
| SCIENCE                       | 16         | 2,003,306      | 23         | 2,296,327      | 40         | 6,110,091                   | 37                                    | 4,498,287         |
| SOCIAL & BEHAVIORAL SCIENCES  | 3          | 127,114        | 11         | 155,720        | 7          | 238,781                     | 22                                    | 853,846           |
| SOCIAL WORK                   | 9          | 1,892,455      | 5          | 311,057        | 11         | 2,195,884                   | 7                                     | 483,523           |
| UNIVERSITY PRESIDENT          | 0          | -              | 0          | -              | 0          | -                           | 0                                     | _                 |
| VP/ACADEMIC AFFAIRS           | 9          | 1,035,736      | 8          | 3,542,313      | 17         | 1,561,318                   | 11                                    | 3,643,103         |
| VP/ADMINISTRATIVE SERVICES    | 0          | -              | 2          | 221,265        | 0          | -                           | 2                                     | 221,265           |
| VP/HEALTH SCIENCES            | 24         | 2,791,832      | 23         | 5,429,464      | 74         | 16,930,196                  | 61                                    | 18,846,671        |
| VP/RESEARCH                   | 0          | -              | 1          | 30,000         | 0          | -                           | 5                                     | 1,411,624         |
| VP/STUDENT AFFAIRS & SERVICES | 2          | 166,254        | 0          | -              | 2          | 166,254                     | 3                                     | 310,435           |
| VP/TECHNOLOGY VENTURE DEV     | 0          | -              | 0          | -              | 0          | -                           | 0                                     | -                 |
| VP/UNIVERSITY RELATIONS       | 0          | -              | 3          | 333,934        | 1          | 5,000                       | 4                                     | 338,934           |
| GRAND TOTALS                  | 260        | \$26,673,850   | 282        | \$40,893,442   | 519        | \$61,846,067                | 572                                   | \$82,456,806      |