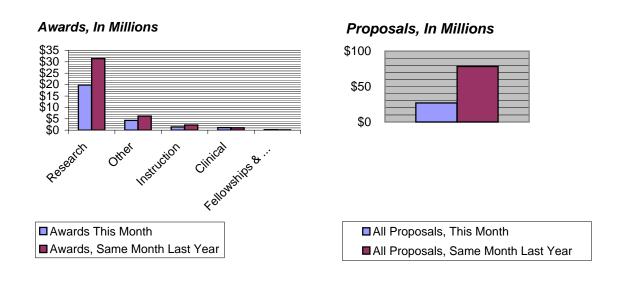

#### Part I of VI-RESEARCH ACTIVITY SUMMARY

|     |                                 |            | August<br>2005 |            | August<br>2004    | YEAL       | FISCAL<br>R TO DATE<br>//05-8/05) | YEAI       | FISCAL<br>R TO DATE<br>//04-8/04) |
|-----|---------------------------------|------------|----------------|------------|-------------------|------------|-----------------------------------|------------|-----------------------------------|
|     |                                 | <u>No.</u> | Total Amt.     | <u>No.</u> | <u>Total Amt.</u> | <u>No.</u> | Total Amt.                        | <u>No.</u> | <u>Total Amt.</u>                 |
|     | AWARDS                          |            |                |            |                   |            |                                   |            |                                   |
|     |                                 |            |                |            |                   |            |                                   |            |                                   |
|     | Research                        | 175        | \$19,835,572   | 177        | \$31,415,526      | 341        | \$44,382,617                      | 362        | \$63,081,634                      |
|     | Other                           | 43         | 4,296,167      | 61         | 6,173,665         | 94         | 11,489,677                        | 111        | 10,992,540                        |
|     | Instruction                     | 14         | 1,406,943      | 16         | 2,255,512         | 45         | 4,285,035                         | 43         | 6,490,184                         |
|     | Clinical                        | 28         | 1,135,168      | 28         | 1,048,739         | 39         | 1,688,738                         | 56         | 1,892,448                         |
|     | SUBTOTALS                       | 260        | 26,673,850     | 282        | 40,893,442        | 519        | 61,846,067                        | 572        | 82,456,806                        |
|     | Fellowships &<br>Financial Aids |            | 202,479        |            | 156,415           |            | 1,482,669                         |            | 1,673,783                         |
| ALL | AWARD TOTALS                    | 9          | 26,876,329     | <u> </u>   | \$ 41,049,857     |            | 63,328,736                        | 9          | 84,130,589                        |
| PRO | OPOSAL TOTALS*                  | 123        | 26,941,814     | 159        | \$ 78,235,218     | 263        | 101,965,776                       | 301 9      | 143,970,255                       |

# Part I of VI Summary of University Research Activity August 2005

#### August 2005 vs. August 2004

#### Awards, In Millions