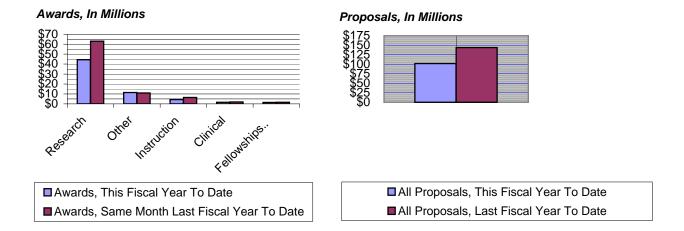

#### Part I of VI-RESEARCH ACTIVITY SUMMARY

|     |                                 |            | August<br>2005 |            | August<br>2004    | YEAL       | FISCAL<br>R TO DATE<br>//05-8/05) | YEAI       | FISCAL<br>R TO DATE<br>//04-8/04) |
|-----|---------------------------------|------------|----------------|------------|-------------------|------------|-----------------------------------|------------|-----------------------------------|
|     |                                 | <u>No.</u> | Total Amt.     | <u>No.</u> | <u>Total Amt.</u> | <u>No.</u> | Total Amt.                        | <u>No.</u> | <u>Total Amt.</u>                 |
|     | AWARDS                          |            |                |            |                   |            |                                   |            |                                   |
|     |                                 |            |                |            |                   |            |                                   |            |                                   |
|     | Research                        | 175        | \$19,835,572   | 177        | \$31,415,526      | 341        | \$44,382,617                      | 362        | \$63,081,634                      |
|     | Other                           | 43         | 4,296,167      | 61         | 6,173,665         | 94         | 11,489,677                        | 111        | 10,992,540                        |
|     | Instruction                     | 14         | 1,406,943      | 16         | 2,255,512         | 45         | 4,285,035                         | 43         | 6,490,184                         |
|     | Clinical                        | 28         | 1,135,168      | 28         | 1,048,739         | 39         | 1,688,738                         | 56         | 1,892,448                         |
|     | SUBTOTALS                       | 260        | 26,673,850     | 282        | 40,893,442        | 519        | 61,846,067                        | 572        | 82,456,806                        |
|     | Fellowships &<br>Financial Aids |            | 202,479        |            | 156,415           |            | 1,482,669                         |            | 1,673,783                         |
| ALL | AWARD TOTALS                    | 9          | 26,876,329     | <u> </u>   | \$ 41,049,857     |            | 63,328,736                        | 9          | 84,130,589                        |
| PRO | OPOSAL TOTALS*                  | 123        | 26,941,814     | 159        | \$ 78,235,218     | 263        | 101,965,776                       | 301 9      | 143,970,255                       |

# Part I of VI Summary of University Research Activity August 2005

#### FYTD August 2005 vs. FYTD August 2004

#### Awards, In Millions