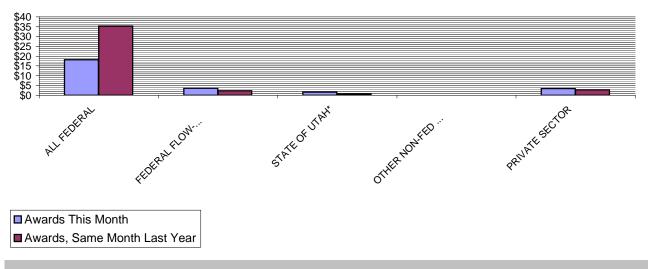

### VICE-PRESIDENT FOR RESEARCH August 2005 Part IV of VI--AWARDS BY SPONSOR

|                            | August<br>2005 |              | August<br>2004 | YEAR              | SCAL<br>TO DATE<br>05-8/05) | FISCAL<br>YEAR TO DATE<br>(7/04-8/04) |            |            |
|----------------------------|----------------|--------------|----------------|-------------------|-----------------------------|---------------------------------------|------------|------------|
|                            | <u>No.</u>     | Total Amt.   | <u>No.</u>     | <u>Total Amt.</u> | <u>No.</u>                  | <u>Total Amt.</u>                     | <u>No.</u> | Total Amt. |
| ALL FEDERAL                | 101 \$         | 5 18,107,197 | 143 \$         | 35,250,721        | 197 \$                      | 37,604,159                            | 265 \$     | 59,078,640 |
| Misc. Federal Agencies     | 1              | (30,000)     | 1              | 242,953           | 2                           | 34,730                                | 2          | 442,676    |
| Nat'l Aeronaut/Space Adm   | 2              | 149,000      | 1              | 22,800            | 2                           | 149,000                               | 1          | 22,800     |
| Nat'l Endowmt/Humanities   | 0              | -            | 0              | -                 | 0                           | -                                     | 0          | <u> </u>   |
| Nat'l Science Foundation   | 18             | 3,246,835    | 20             | 3,045,040         | 44                          | 7,550,347                             | 37         | 6,265,858  |
| US Dept of Agriculture     | 1              | 12,442       | 2              | 331,934           | 1                           | 12,442                                | 3          | 344,376    |
| US Dept of Commerce        | 1              | 81,671       | 0              | -                 | 1                           | 81,671                                | 2          | 142,530    |
| US Dept of Defense         | 2              | 138,643      | 1              | 389,004           | 7                           | 894,198                               | 3          | 763,137    |
| US Dept of Education       | 4              | 652,455      | 3              | 725,813           | 4                           | 652,455                               | 5          | 1,031,198  |
| US Dept of Energy          | 5              | 727,109      | 9              | 1,069,059         | 10                          | 1,342,396                             | 15         | 1,620,938  |
| US Dept of the Interior    | 4              | 140,582      | 7              | 3,060,204         | 6                           | 215,582                               | 11         | 3,151,862  |
| US Dept of Transportation  | 0              | -            | 0              | -                 | 0                           | -                                     | 2          | 54,488     |
| US Environmental Prot Agcy | 0              | -            | 5              | 53,765            | 0                           | -                                     | 7          | 87,649     |
| US Health & Human Servs    | 62             | 12,945,460   | 93             | 26,270,508        | 117                         | 26,606,788                            | 176        | 45,111,487 |
| US Veterans Admin          | 1              | 43,000       | 1              | 39,641            | 3                           | 64,550                                | 1          | 39,641     |
| FEDERAL FLOW-DOWN          | 44             | 3,586,714    | 54             | 2,229,108         | 86                          | 5,923,248                             | 92         | 4,035,974  |
| STATE OF UTAH*             | 15             | 1,619,843    | 17             | 650,324           | 21                          | 1,890,522                             | 31         | 1,288,559  |
| OTHER NON-FED GOVT.        | 1              | 1,000        | 2              | 37,519            | 5                           | 46,342                                | 7          | 68,482     |
| PRIVATE SECTOR             | 99             | 3,359,096    | 66             | 2,725,770         | 210                         | 16,381,796                            | 177        | 17,985,151 |
| Commercial Sponsors        | 70             | 2,111,024    | 44             | 1,760,229         | 124                         | 3,776,524                             | 98         | 4,967,224  |
| Not-For-Profit Sponsors    | 29             | 1,248,072    | 22             | 965,541           | 86                          | 12,605,272                            | 79         | 13,017,927 |
| GRAND TOTALS               | 260 \$         | 6 26,673,850 | 282 \$         | 40,893,442        | 519 \$                      | 61,846,067                            | 572 \$     | 82,456,806 |

# Part IV of VI Summary of Awards by Sponsor August 2005

#### August 2005 vs. August 2004