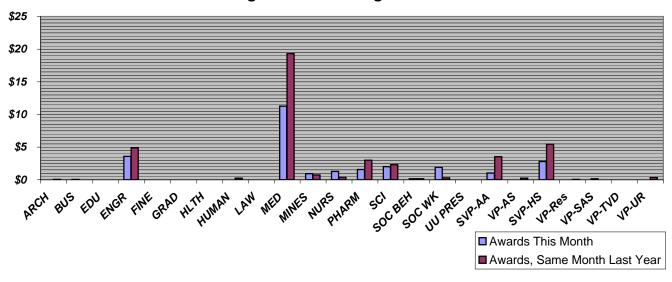

# Part IV of VI Summary of Awards by Sponsor August 2005

#### August 2005 vs. August 2004

#### Awards, In Millions

#### Part V of VI--AWARDS BY COLLEGE

|                               |            | August<br>2005 |            | August<br>2004 | YEAR       | SCAL<br>TO DATE<br>05-8/05) | FISCAL<br>YEAR TO DATE<br>(7/04-8/04) |                   |
|-------------------------------|------------|----------------|------------|----------------|------------|-----------------------------|---------------------------------------|-------------------|
|                               | <u>No.</u> | Total Amt.     | <u>No.</u> | Total Amt.     | <u>No.</u> | <u>Total Amt.</u>           | <u>No.</u>                            | <u>Total Amt.</u> |
| ARCHITECTURE & PLANNING       | 0          | -              | 1          | 39,851         | 2          | 25,842                      | 3                                     | 54,551            |
| BUSINESS                      | 1          | 28,986         | 0          | -              | 3          | 93,352                      | 4                                     | 55,669            |
| EDUCATION                     | 1          | 17,000         | 0          | -              | 4          | 337,000                     | 0                                     | -                 |
| ENGINEERING                   | 55         | 3,570,062      | 34         | 4,908,871      | 97         | 6,651,346                   | 64                                    | 7,781,514         |
| FINE ARTS                     | 0          | -              | 0          | -              | 1          | 900                         | 0                                     | -                 |
| GRADUATE SCHOOL               | 0          | -              | 0          | -              | 0          | -                           | 0                                     |                   |
| HEALTH                        | 0          | -              | 0          | -              | 3          | 128,375                     | 6                                     | 281,293           |
| HUMANITIES                    | 1          | 3,350          | 2          | 226,150        | 5          | 91,046                      | 5                                     | 381,067           |
| LAW                           | 0          | -              | 0          | -              | 0          | -                           | 1                                     | 7,300             |
| MEDICINE                      | 99         | 11,252,664     | 138        | 19,303,613     | 181        | 19,795,912                  | 273                                   | 35,759,969        |
| MINES & EARTH SCIENCES        | 18         | 921,138        | 14         | 743,884        | 28         | 1,748,038                   | 27                                    | 1,125,020         |
| NURSING                       | 4          | 1,274,723      | 2          | 372,828        | 8          | 1,820,902                   | 5                                     | 803,419           |
| PHARMACY                      | 18         | 1,589,230      | 15         | 2,978,165      | 35         | 3,945,830                   | 32                                    | 5,599,316         |
| SCIENCE                       | 16         | 2,003,306      | 23         | 2,296,327      | 40         | 6,110,091                   | 37                                    | 4,498,287         |
| SOCIAL & BEHAVIORAL SCIENCES  | 3          | 127,114        | 11         | 155,720        | 7          | 238,781                     | 22                                    | 853,846           |
| SOCIAL WORK                   | 9          | 1,892,455      | 5          | 311,057        | 11         | 2,195,884                   | 7                                     | 483,523           |
| UNIVERSITY PRESIDENT          | 0          | -              | 0          | -              | 0          | -                           | 0                                     | _                 |
| VP/ACADEMIC AFFAIRS           | 9          | 1,035,736      | 8          | 3,542,313      | 17         | 1,561,318                   | 11                                    | 3,643,103         |
| VP/ADMINISTRATIVE SERVICES    | 0          | -              | 2          | 221,265        | 0          | -                           | 2                                     | 221,265           |
| VP/HEALTH SCIENCES            | 24         | 2,791,832      | 23         | 5,429,464      | 74         | 16,930,196                  | 61                                    | 18,846,671        |
| VP/RESEARCH                   | 0          | -              | 1          | 30,000         | 0          | -                           | 5                                     | 1,411,624         |
| VP/STUDENT AFFAIRS & SERVICES | 2          | 166,254        | 0          | -              | 2          | 166,254                     | 3                                     | 310,435           |
| VP/TECHNOLOGY VENTURE DEV     | 0          | -              | 0          | -              | 0          | -                           | 0                                     | -                 |
| VP/UNIVERSITY RELATIONS       | 0          | -              | 3          | 333,934        | 1          | 5,000                       | 4                                     | 338,934           |
| GRAND TOTALS                  | 260        | \$26,673,850   | 282        | \$40,893,442   | 519        | \$61,846,067                | 572                                   | \$82,456,806      |