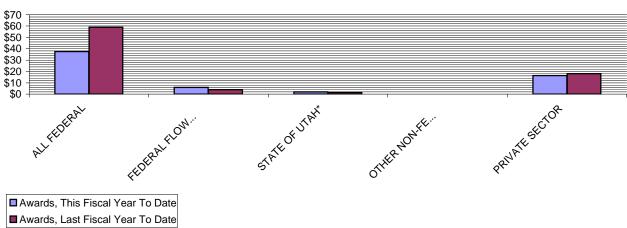

### VICE-PRESIDENT FOR RESEARCH August 2005 Part IV of VI--AWARDS BY SPONSOR

|                            | August<br>2005 |              | August<br>2004 | YEAR              | SCAL<br>TO DATE<br>05-8/05) | FISCAL<br>YEAR TO DATE<br>(7/04-8/04) |            |            |
|----------------------------|----------------|--------------|----------------|-------------------|-----------------------------|---------------------------------------|------------|------------|
|                            | <u>No.</u>     | Total Amt.   | <u>No.</u>     | <u>Total Amt.</u> | <u>No.</u>                  | <u>Total Amt.</u>                     | <u>No.</u> | Total Amt. |
| ALL FEDERAL                | 101 \$         | 5 18,107,197 | 143 \$         | 35,250,721        | 197 \$                      | 37,604,159                            | 265 \$     | 59,078,640 |
| Misc. Federal Agencies     | 1              | (30,000)     | 1              | 242,953           | 2                           | 34,730                                | 2          | 442,676    |
| Nat'l Aeronaut/Space Adm   | 2              | 149,000      | 1              | 22,800            | 2                           | 149,000                               | 1          | 22,800     |
| Nat'l Endowmt/Humanities   | 0              | -            | 0              | -                 | 0                           | -                                     | 0          | <u> </u>   |
| Nat'l Science Foundation   | 18             | 3,246,835    | 20             | 3,045,040         | 44                          | 7,550,347                             | 37         | 6,265,858  |
| US Dept of Agriculture     | 1              | 12,442       | 2              | 331,934           | 1                           | 12,442                                | 3          | 344,376    |
| US Dept of Commerce        | 1              | 81,671       | 0              | -                 | 1                           | 81,671                                | 2          | 142,530    |
| US Dept of Defense         | 2              | 138,643      | 1              | 389,004           | 7                           | 894,198                               | 3          | 763,137    |
| US Dept of Education       | 4              | 652,455      | 3              | 725,813           | 4                           | 652,455                               | 5          | 1,031,198  |
| US Dept of Energy          | 5              | 727,109      | 9              | 1,069,059         | 10                          | 1,342,396                             | 15         | 1,620,938  |
| US Dept of the Interior    | 4              | 140,582      | 7              | 3,060,204         | 6                           | 215,582                               | 11         | 3,151,862  |
| US Dept of Transportation  | 0              | -            | 0              | -                 | 0                           | -                                     | 2          | 54,488     |
| US Environmental Prot Agcy | 0              | -            | 5              | 53,765            | 0                           | -                                     | 7          | 87,649     |
| US Health & Human Servs    | 62             | 12,945,460   | 93             | 26,270,508        | 117                         | 26,606,788                            | 176        | 45,111,487 |
| US Veterans Admin          | 1              | 43,000       | 1              | 39,641            | 3                           | 64,550                                | 1          | 39,641     |
| FEDERAL FLOW-DOWN          | 44             | 3,586,714    | 54             | 2,229,108         | 86                          | 5,923,248                             | 92         | 4,035,974  |
| STATE OF UTAH*             | 15             | 1,619,843    | 17             | 650,324           | 21                          | 1,890,522                             | 31         | 1,288,559  |
| OTHER NON-FED GOVT.        | 1              | 1,000        | 2              | 37,519            | 5                           | 46,342                                | 7          | 68,482     |
| PRIVATE SECTOR             | 99             | 3,359,096    | 66             | 2,725,770         | 210                         | 16,381,796                            | 177        | 17,985,151 |
| Commercial Sponsors        | 70             | 2,111,024    | 44             | 1,760,229         | 124                         | 3,776,524                             | 98         | 4,967,224  |
| Not-For-Profit Sponsors    | 29             | 1,248,072    | 22             | 965,541           | 86                          | 12,605,272                            | 79         | 13,017,927 |
| GRAND TOTALS               | 260 \$         | 6 26,673,850 | 282 \$         | 40,893,442        | 519 \$                      | 61,846,067                            | 572 \$     | 82,456,806 |

# Part IV of VI Summary of Awards by Sponsor August 2005

#### FYTD August 2005 vs. FYTD August 2004