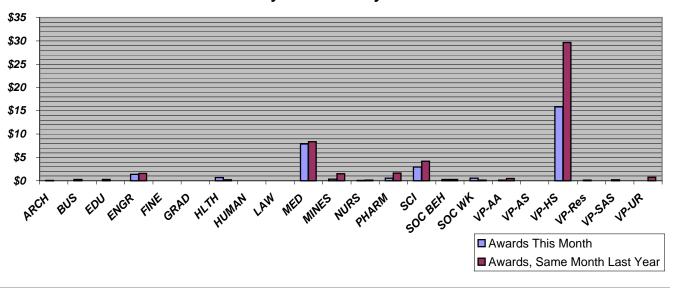

#### Part IV of V--AWARDS BY COLLEGE

DATE: August 21, 2000

| DATE: August 21, 2000         |            |              |            |              | F          | ISCAL               | Fl         | SCAL               |
|-------------------------------|------------|--------------|------------|--------------|------------|---------------------|------------|--------------------|
|                               |            | JULY<br>2000 |            | JULY<br>2000 |            | TO DATE<br>al 2000) |            | TO DATE<br>d 1999) |
|                               | <u>No.</u> | Total Amt.   | <u>No.</u> | Total Amt.   | <u>No.</u> | Total Amt.          | <u>No.</u> | Total Amt.         |
| ARCHITECTURE                  | 1          | 64,510       | 0          | -            | 1          | 64,510              | 0          | -                  |
| BUSINESS                      | 2          | 254,507      | 1          | 33,291       | 2          | 254,507             | 1          | 33,291             |
| EDUCATION                     | 3          | 298,902      | 1          | 20,000       | 3          | 298,902             | 1          | 20,000             |
| ENGINEERING                   | 25         | 1,346,314    | 26         | 1,571,946    | 25         | 1,346,314           | 26         | 1,571,946          |
| FINE ARTS                     | 0          | -            | 0          | -            | 0          | -                   | 0          | -                  |
| GRADUATE SCHOOL               | 0          | -            | 0          | -            | 0          | -                   | 0          | -                  |
| HEALTH                        | 3          | 659,409      | 3          | 223,256      | 3          | 659,409             | 3          | 223,256            |
| HUMANITIES                    | 1          | 10,800       | 1          | 3,000        | 1          | 10,800              | 1          | 3,000              |
| LAW                           | 0          | -            | 0          | -            | 0          | -                   | 0          | -                  |
| MEDICINE                      | 80         | 7,892,488    | 69         | 8,397,277    | 80         | 7,892,488           | 69         | 8,397,277          |
| MINES & EARTH SCIENCES        | 5          | 344,950      | 16         | 1,533,229    | 5          | 344,950             | 16         | 1,533,229          |
| NURSING                       | 1          | 69,195       | 2          | 167,318      | 1          | 69,195              | 2          | 167,318            |
| PHARMACY                      | 9          | 570,809      | 14         | 1,674,429    | 9          | 570,809             | 14         | 1,674,429          |
| SCIENCE                       | 27         | 2,966,404    | 27         | 4,162,320    | 27         | 2,966,404           | 27         | 4,162,320          |
| SOCIAL & BEHAVIORAL SCIENCES  | 9          | 240,390      | 5          | 269,072      | 9          | 240,390             | 5          | 269,072            |
| SOCIAL WORK                   | 1          | 535,348      | 5          | 170,158      | 1          | 535,348             | 5          | 170,158            |
| VP/ACADEMIC AFFAIRS           | 4          | 111,031      | 3          | 482,238      | 4          | 111,031             | 3          | 482,238            |
| VP/ADMINISTRATIVE SERVICES    | 0          | -            | 0          | -            | 0          | -                   | 0          | -                  |
| VP/HEALTH SCIENCES            | 120        | 15,881,279   | 72         | 29,615,382   | 120        | 15,881,279          | 72         | 29,615,382         |
| VP/RESEARCH                   | 6          | 117,500      | 0          | -            | 6          | 117,500             | 0          | -                  |
| VP/STUDENT AFFAIRS & SERVICES | 1          | 233,570      | 0          | -            | 1          | 233,570             | 0          | -                  |
| VP/UNIVERSITY RELATIONS       | 0          | -            | 1          | 736,292      | 0          | -                   | 1          | 736,292            |
| GRAND TOTALS                  | 298        | \$31,597,406 | 246        | \$49,059,208 | 298        | \$31,597,406        | 246        | \$49,059,208       |

## Part IV of V Summary of Awards by College July 2000

July 2000 vs. July 1999