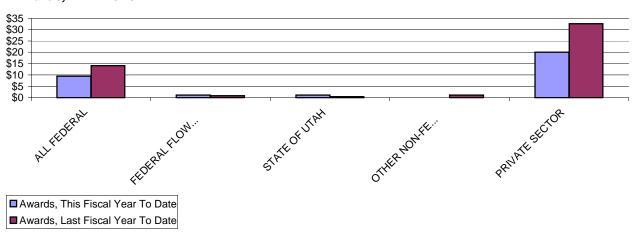

### VICE-PRESIDENT FOR RESEARCH JULY 2000 Part III of IV--AWARDS BY SPONSOR

DATE: August 21, 2000

|                            |            | JULY<br>2000 |            | JULY<br>1999  | YEAR '     | SCAL<br>TO DATE<br>(2000) | YEA        | FISCAL<br>R TO DATE<br>Jul 1999) |
|----------------------------|------------|--------------|------------|---------------|------------|---------------------------|------------|----------------------------------|
|                            | <u>No.</u> | Total Amt.   | <u>No.</u> | Total Amt.    | <u>No.</u> | Total Amt.                | <u>No.</u> | Total Amt.                       |
| ALL FEDERAL                | 77 \$      | 9,419,527    | 98         | \$ 14,077,590 | 77 \$      | 9,419,527                 | 98         | \$ 14,077,590                    |
| Misc. Federal Agencies     | 1          | 223,000      | 3          | 305,927       | 1          | 223,000                   | 3          | 305,927                          |
| Nat'l Aeronaut/Space Adm   | 5          | 277,345      | 2          | 66,290        | 5          | 277,345                   | 2          | 66,290                           |
| Nat'l Endowmt/Humanities   | 0          | -            | 0          | -             | 0          | 0                         | 0          | 0                                |
| Nat'l Science Foundation   | 22         | 1,882,723    | 18         | 2,323,517     | 22         | 1,882,723                 | 18         | 2,323,517                        |
| US Dept of Agriculture     | 0          | -            | 1          | 2,969         | 0          | 0                         | 1          | 2,969                            |
| US Dept of Commerce        | 0          | -            | 2          | 102,581       | 0          | 0                         | 2          | 102,581                          |
| US Dept of Defense         | 0          | -            | 3          | 127,491       | 0          | 0                         | 3          | 127,491                          |
| US Dept of Education       | 2          | 383,401      | 1          | 96,627        | 2          | 383,401                   | 1          | 96,627                           |
| US Dept of Energy          | 7          | 414,070      | 7          | 809,999       | 7          | 414,070                   | 7          | 809,999                          |
| US Dept of the Interior    | 3          | 76,390       | 1          | 33,000        | 3          | 76,390                    | 1          | 33,000                           |
| US Dept of Transportation  | 0          | -            | 0          | -             | 0          | 0                         | 0          | 0                                |
| US Environmental Prot Agcy | 3          | 93,390       | 0          | -             | 3          | 93,390                    | 0          | 0                                |
| US Health & Human Servs    | 34         | 6,069,208    | 60         | 10,209,189    | 34         | 6,069,208                 | 60         | 10,209,189                       |
| US Veterans Admin          | 0          | -            | 0          | -             | 0          | 0                         | 0          | 0                                |
| FEDERAL FLOW-DOWN          | 26         | 1,084,873    | 23         | 784,553       | 26         | 1,084,873                 | 23         | 784,553                          |
| STATE OF UTAH              | 10         | 1,066,282    | 15         | 479,175       | 10         | 1,066,282                 | 15         | 479,175                          |
| OTHER NON-FED GOVT.        | 1          | 25,000       | 4          | 1,184,930     | 1          | 25,000                    | 4          | 1,184,930                        |
| PRIVATE SECTOR             | 184        | 20,001,724   | 106        | 32,532,960    | 184        | 20,001,724                | 106        | 32,532,960                       |
| Commercial Sponsors        | 40         | 2,742,549    | 23         | 1,708,793     | 40         | 2,742,549                 | 23         | 1,708,793                        |
| Not-For-Profit Sponsors    | 144        | 17,259,175   | 83         | 30,824,167    | 144        | 17,259,175                | 83         | 30,824,167                       |
| GRAND TOTALS               | 298 \$     | 31,597,406   | 246        | \$ 49,059,208 | 298 \$     | 31,597,406                | 246        | \$ 49,059,208                    |

#### FYTD July 2000 vs. FYTD July 1999