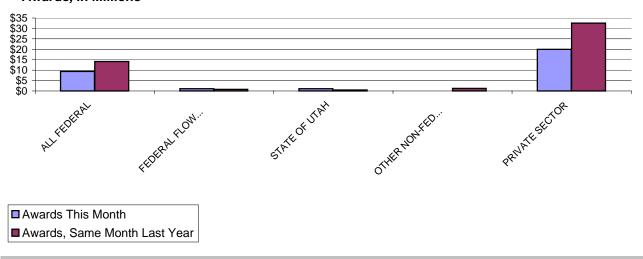

### VICE-PRESIDENT FOR RESEARCH JULY 2000 Part III of IV--AWARDS BY SPONSOR

DATE: August 21, 2000

|                            |            | JULY<br>2000 |            | JULY<br>1999  | YEAR '     | SCAL<br>TO DATE<br>(2000) | YEA        | FISCAL<br>R TO DATE<br>Jul 1999) |
|----------------------------|------------|--------------|------------|---------------|------------|---------------------------|------------|----------------------------------|
|                            | <u>No.</u> | Total Amt.   | <u>No.</u> | Total Amt.    | <u>No.</u> | Total Amt.                | <u>No.</u> | Total Amt.                       |
| ALL FEDERAL                | 77 \$      | 9,419,527    | 98         | \$ 14,077,590 | 77 \$      | 9,419,527                 | 98         | \$ 14,077,590                    |
| Misc. Federal Agencies     | 1          | 223,000      | 3          | 305,927       | 1          | 223,000                   | 3          | 305,927                          |
| Nat'l Aeronaut/Space Adm   | 5          | 277,345      | 2          | 66,290        | 5          | 277,345                   | 2          | 66,290                           |
| Nat'l Endowmt/Humanities   | 0          | -            | 0          | -             | 0          | 0                         | 0          | 0                                |
| Nat'l Science Foundation   | 22         | 1,882,723    | 18         | 2,323,517     | 22         | 1,882,723                 | 18         | 2,323,517                        |
| US Dept of Agriculture     | 0          | -            | 1          | 2,969         | 0          | 0                         | 1          | 2,969                            |
| US Dept of Commerce        | 0          | -            | 2          | 102,581       | 0          | 0                         | 2          | 102,581                          |
| US Dept of Defense         | 0          | -            | 3          | 127,491       | 0          | 0                         | 3          | 127,491                          |
| US Dept of Education       | 2          | 383,401      | 1          | 96,627        | 2          | 383,401                   | 1          | 96,627                           |
| US Dept of Energy          | 7          | 414,070      | 7          | 809,999       | 7          | 414,070                   | 7          | 809,999                          |
| US Dept of the Interior    | 3          | 76,390       | 1          | 33,000        | 3          | 76,390                    | 1          | 33,000                           |
| US Dept of Transportation  | 0          | -            | 0          | -             | 0          | 0                         | 0          | 0                                |
| US Environmental Prot Agcy | 3          | 93,390       | 0          | -             | 3          | 93,390                    | 0          | 0                                |
| US Health & Human Servs    | 34         | 6,069,208    | 60         | 10,209,189    | 34         | 6,069,208                 | 60         | 10,209,189                       |
| US Veterans Admin          | 0          | -            | 0          | -             | 0          | 0                         | 0          | 0                                |
| FEDERAL FLOW-DOWN          | 26         | 1,084,873    | 23         | 784,553       | 26         | 1,084,873                 | 23         | 784,553                          |
| STATE OF UTAH              | 10         | 1,066,282    | 15         | 479,175       | 10         | 1,066,282                 | 15         | 479,175                          |
| OTHER NON-FED GOVT.        | 1          | 25,000       | 4          | 1,184,930     | 1          | 25,000                    | 4          | 1,184,930                        |
| PRIVATE SECTOR             | 184        | 20,001,724   | 106        | 32,532,960    | 184        | 20,001,724                | 106        | 32,532,960                       |
| Commercial Sponsors        | 40         | 2,742,549    | 23         | 1,708,793     | 40         | 2,742,549                 | 23         | 1,708,793                        |
| Not-For-Profit Sponsors    | 144        | 17,259,175   | 83         | 30,824,167    | 144        | 17,259,175                | 83         | 30,824,167                       |
| GRAND TOTALS               | 298 \$     | 31,597,406   | 246        | \$ 49,059,208 | 298 \$     | 31,597,406                | 246        | \$ 49,059,208                    |

# Part III of V Summary of Awards by Sponsor July 2000

July 2000 vs. July 1999