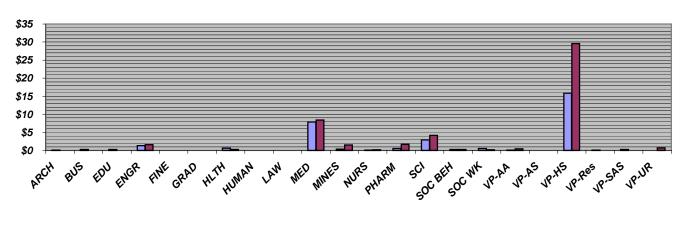

#### Part IV of V--AWARDS BY COLLEGE

DATE: August 21, 2000

| DATE: August 21, 2000         |            |              |            |              | F          | ISCAL               | Fl         | SCAL               |
|-------------------------------|------------|--------------|------------|--------------|------------|---------------------|------------|--------------------|
|                               |            | JULY<br>2000 |            | JULY<br>2000 |            | TO DATE<br>al 2000) |            | TO DATE<br>d 1999) |
|                               | <u>No.</u> | Total Amt.   | <u>No.</u> | Total Amt.   | <u>No.</u> | Total Amt.          | <u>No.</u> | Total Amt.         |
| ARCHITECTURE                  | 1          | 64,510       | 0          | -            | 1          | 64,510              | 0          | -                  |
| BUSINESS                      | 2          | 254,507      | 1          | 33,291       | 2          | 254,507             | 1          | 33,291             |
| EDUCATION                     | 3          | 298,902      | 1          | 20,000       | 3          | 298,902             | 1          | 20,000             |
| ENGINEERING                   | 25         | 1,346,314    | 26         | 1,571,946    | 25         | 1,346,314           | 26         | 1,571,946          |
| FINE ARTS                     | 0          | -            | 0          | -            | 0          | -                   | 0          | -                  |
| GRADUATE SCHOOL               | 0          | -            | 0          | -            | 0          | -                   | 0          | -                  |
| HEALTH                        | 3          | 659,409      | 3          | 223,256      | 3          | 659,409             | 3          | 223,256            |
| HUMANITIES                    | 1          | 10,800       | 1          | 3,000        | 1          | 10,800              | 1          | 3,000              |
| LAW                           | 0          | -            | 0          | -            | 0          | -                   | 0          | -                  |
| MEDICINE                      | 80         | 7,892,488    | 69         | 8,397,277    | 80         | 7,892,488           | 69         | 8,397,277          |
| MINES & EARTH SCIENCES        | 5          | 344,950      | 16         | 1,533,229    | 5          | 344,950             | 16         | 1,533,229          |
| NURSING                       | 1          | 69,195       | 2          | 167,318      | 1          | 69,195              | 2          | 167,318            |
| PHARMACY                      | 9          | 570,809      | 14         | 1,674,429    | 9          | 570,809             | 14         | 1,674,429          |
| SCIENCE                       | 27         | 2,966,404    | 27         | 4,162,320    | 27         | 2,966,404           | 27         | 4,162,320          |
| SOCIAL & BEHAVIORAL SCIENCES  | 9          | 240,390      | 5          | 269,072      | 9          | 240,390             | 5          | 269,072            |
| SOCIAL WORK                   | 1          | 535,348      | 5          | 170,158      | 1          | 535,348             | 5          | 170,158            |
| VP/ACADEMIC AFFAIRS           | 4          | 111,031      | 3          | 482,238      | 4          | 111,031             | 3          | 482,238            |
| VP/ADMINISTRATIVE SERVICES    | 0          | -            | 0          | -            | 0          | -                   | 0          | -                  |
| VP/HEALTH SCIENCES            | 120        | 15,881,279   | 72         | 29,615,382   | 120        | 15,881,279          | 72         | 29,615,382         |
| VP/RESEARCH                   | 6          | 117,500      | 0          | -            | 6          | 117,500             | 0          | -                  |
| VP/STUDENT AFFAIRS & SERVICES | 1          | 233,570      | 0          | -            | 1          | 233,570             | 0          | -                  |
| VP/UNIVERSITY RELATIONS       | 0          | -            | 1          | 736,292      | 0          | -                   | 1          | 736,292            |
| GRAND TOTALS                  | 298        | \$31,597,406 | 246        | \$49,059,208 | 298        | \$31,597,406        | 246        | \$49,059,208       |

#### FYTD July 2000 vs. FYTD July 1999

Awards By College, In Millions Units of \$1M ■ Awards, This Fiscal Year To Date■ Awards, Last Fiscal Year To Date