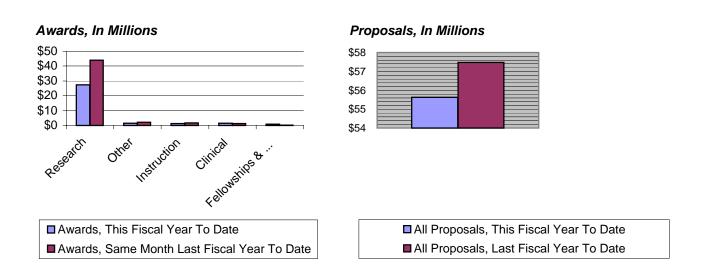

2,350       |            | \$                        | 49,337,230         |                                            | \$ | 32,372,350 |                                        | \$ | 49,337,230 |

cc: David W. Pershing Arnold B. Combe

Fred Esplin

A. Lorris Betz

Raymond A. Haeckel

Barbara Nielsen

W. Ralph Hardy

Lynne U. Chronister

J. Michael Mattsson

Ronald J. Pugmire

Peter L. Goss

Jerry Kaplan Cecelia H. Foxley

John Francis

Michael T. Benson

onald Pugmire

Acting Vice-President for Research

OFFICE OF THE VICE PRESIDENT FOR RESEARCH 201 S PRESIDENTS CIRCLE RM 210 SALT LAKE CITY, UTAH 84112-9011

(801) **581-7236** FAX (801) **585-6212** 

## Part I of V Summary of University Research Activity July 2000

#### July 2000 vs. July 1999



#### FYTD July 2000 vs. FYTD July 1999



## VICE-PRESIDENT FOR RESEARCH JULY 2000 Part II of V--PROPOSALS AND AWARDS OVER \$1 MILLION

DATE: August 21, 2000

#### **PROPOSALS**

|                           | Department                  | Sponsor Name                   | Proposal Title                                                                                                                | Start Date       | End Date         | Total Amount |
|---------------------------|-----------------------------|--------------------------------|-------------------------------------------------------------------------------------------------------------------------------|------------------|------------------|--------------|
| Engineering               |                             |                                |