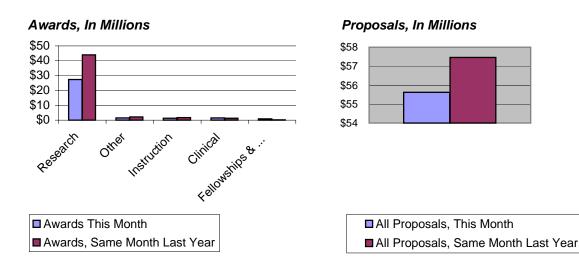

## Part I of V Summary of University Research Activity July 2000

#### July 2000 vs. July 1999

#### Awards, In Millions