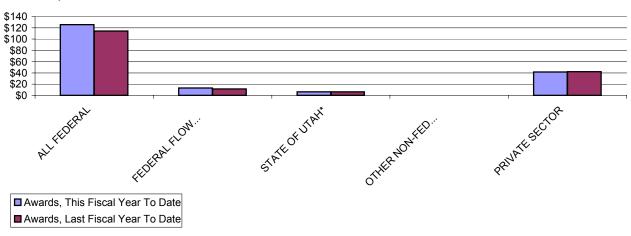

#### Proposals, In Millions

- All Proposals, This Fiscal Year To Date
- All Proposals, Last Fiscal Year To Date

### VICE-PRESIDENT FOR RESEARCH February 2003 Part III of V--AWARDS BY SPONSOR

DATE: March 20, 2003

|                           |            | February<br>2003  | February<br>2002 |                   |    | FISCAL<br>YEAR TO DATE<br>(7/02-2/03) |                   |           | FISCAL<br>YEAR TO DATE<br>(7/01-2/02) |  |
|---------------------------|------------|-------------------|------------------|-------------------|----|---------------------------------------|-------------------|-----------|---------------------------------------|--|
|                           | <u>No.</u> | <u>Total Amt.</u> | <u>No.</u>       | <u>Total Amt.</u> |    | <u>No.</u>                            | <u>Total Amt.</u> | <u>No</u> | <u>. Total Amt.</u>                   |  |
| ALL FEDERAL               | 64 \$      | 12,560,372        | 67 \$            | 10,450,920        | i  | 684                                   | \$ 125,781,685    | 63        | 6 \$ 114,226,776                      |  |
| Misc. Federal Agencies    | 1          | 250,000           | 1                | 24,990            |    | 8                                     | 1,184,292         | 1:        | 1 1,364,898                           |  |
| Nat'l Aeronaut/Space Adm  | 5          | 293,635           | 2                | 126,186           |    | 17                                    | 1,008,581         | 1         |                                       |  |
| Nat'l Endowmt/Humanitie   | 0          | -                 | 0                | -                 |    | 1                                     | 107,331           |           | 2 29,993                              |  |
| Nat'l Science Foundation  | 8          | 1,786,395         | 6                | 979,608           |    | 102                                   | 16,491,271        | 9.        | 4 12,038,813                          |  |
| US Dept of Agriculture    | 0          | - 1               | 0                | -                 |    | 1                                     | 134,510           |           | 3 363,530                             |  |
| US Dept of Commerce       | 0          | -                 | 0                | -                 |    | 7                                     | 248,466           | 4         | 4 206,319                             |  |
| US Dept of Defense        | 5          | 1,163,872         | 8                | 803,728           |    | 36                                    | 3,880,380         | 34        | 4 3,694,340                           |  |
| US Dept of Education      | 0          | -                 | 0                | -                 |    | 11                                    | 2,127,121         | 1.        | 5 2,375,670                           |  |
| US Dept of Energy         | 3          | 188,836           | 3                | 297,989           |    | 57                                    | 6,493,636         | 5-        | 4 7,390,958                           |  |
| US Dept of the Interior   | 1          | 12,400            | 2                | 451,542           |    | 25                                    | 1,355,189         | 1         | 6 984,526                             |  |
| US Dept of Transportation | 0          | -                 | 0                | -                 |    | 0                                     | -                 |           | 5 216,348                             |  |
| US Environmental Prot Ago | 0          | -                 | 0                | -                 |    | 2                                     | 100,000           |           | 1 5,000                               |  |
| US Health & Human Servs   | 41         | 8,865,234         | 45               | 7,766,877         |    | 417                                   | 92,650,908        | 37        | 8 84,328,413                          |  |
| US Veterans Admin         | 0          | -                 | 0                | -                 |    | 0                                     | -                 |           | 0 -                                   |  |
| FEDERAL FLOW-DOWN         | 23         | 1,327,812         | 18               | 1,266,978         |    | 251                                   | 12,991,261        | 23        | 4 11,603,848                          |  |
| STATE OF UTAH*            | 4          | 55,379            | 3                | 199,118           |    | 95                                    | 6,505,846         | 11        | 3 6,221,454                           |  |
| OTHER NON-FED GOVT.       | 0          | -                 | 1                | 23,794            |    | 7                                     | 176,149           |           | 9 187,047                             |  |
| PRIVATE SECTOR            | 57         | 2,175,626         | 51               | 3,813,621         |    | 501                                   | 41,795,099        | 54        | 9 42,355,554                          |  |
| Commercial Sponsors       | 37         | 1,648,432         | 27               | 2,742,887         |    | 297                                   | 18,767,950        | 29        | 8 18,167,705                          |  |
| Not-For-Profit Sponsors   | 20         | 527,194           | 24               | 1,070,734         |    | 204                                   | 23,027,149        | 25        |                                       |  |
| GRAND TOTALS              | 148 \$     | 16,119,189        | 140 \$           | 15,754,431        | 1, | 538                                   | \$ 187,250,040    | 1,541     | \$ 174,594,679                        |  |