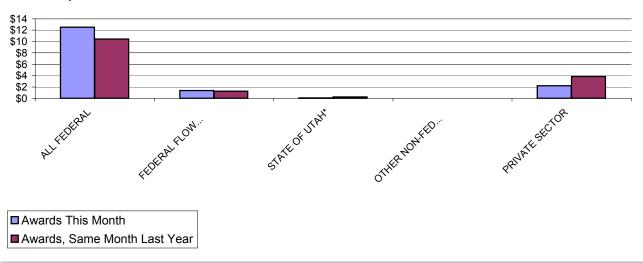

#### Proposals, In Millions

- All Proposals, This Month
- All Proposals, Same Month Last Year

### VICE-PRESIDENT FOR RESEARCH February 2003 Part III of V--AWARDS BY SPONSOR

DATE: March 20, 2003

|                           |            | February<br>2003  | February<br>2002 |                   |    | FISCAL<br>YEAR TO DATE<br>(7/02-2/03) |                   |           | FISCAL<br>YEAR TO DATE<br>(7/01-2/02) |  |
|---------------------------|------------|-------------------|------------------|-------------------|----|---------------------------------------|-------------------|-----------|---------------------------------------|--|
|                           | <u>No.</u> | <u>Total Amt.</u> | <u>No.</u>       | <u>Total Amt.</u> |    | <u>No.</u>                            | <u>Total Amt.</u> | <u>No</u> | <u>. Total Amt.</u>                   |  |
| ALL FEDERAL               | 64 \$      | 12,560,372        | 67 \$            | 10,450,920        | i  | 684                                   | \$ 125,781,685    | 63        | 6 \$ 114,226,776                      |  |
| Misc. Federal Agencies    | 1          | 250,000           | 1                | 24,990            |    | 8                                     | 1,184,292         | 1:        | 1 1,364,898                           |  |
| Nat'l Aeronaut/Space Adm  | 5          | 293,635           | 2                | 126,186           |    | 17                                    | 1,008,581         | 1         |                                       |  |
| Nat'l Endowmt/Humanitie   | 0          | -                 | 0                | -                 |    | 1                                     | 107,331           |           | 2 29,993                              |  |
| Nat'l Science Foundation  | 8          | 1,786,395         | 6                | 979,608           |    | 102                                   | 16,491,271        | 9.        | 4 12,038,813                          |  |
| US Dept of Agriculture    | 0          | - 1               | 0                | -                 |    | 1                                     | 134,510           |           | 3 363,530                             |  |
| US Dept of Commerce       | 0          | -                 | 0                | -                 |    | 7                                     | 248,466           | 4         | 4 206,319                             |  |
| US Dept of Defense        | 5          | 1,163,872         | 8                | 803,728           |    | 36                                    | 3,880,380         | 34        | 4 3,694,340                           |  |
| US Dept of Education      | 0          | -                 | 0                | -                 |    | 11                                    | 2,127,121         | 1.        | 5 2,375,670                           |  |
| US Dept of Energy         | 3          | 188,836           | 3                | 297,989           |    | 57                                    | 6,493,636         | 5-        | 4 7,390,958                           |  |
| US Dept of the Interior   | 1          | 12,400            | 2                | 451,542           |    | 25                                    | 1,355,189         | 1         | 6 984,526                             |  |
| US Dept of Transportation | 0          | -                 | 0                | -                 |    | 0                                     | -                 |           | 5 216,348                             |  |
| US Environmental Prot Ago | 0          | -                 | 0                | -                 |    | 2                                     | 100,000           |           | 1 5,000                               |  |
| US Health & Human Servs   | 41         | 8,865,234         | 45               | 7,766,877         |    | 417                                   | 92,650,908        | 37        | 8 84,328,413                          |  |
| US Veterans Admin         | 0          | -                 | 0                | -                 |    | 0                                     | -                 |           | 0 -                                   |  |
| FEDERAL FLOW-DOWN         | 23         | 1,327,812         | 18               | 1,266,978         |    | 251                                   | 12,991,261        | 23        | 4 11,603,848                          |  |
| STATE OF UTAH*            | 4          | 55,379            | 3                | 199,118           |    | 95                                    | 6,505,846         | 11        | 3 6,221,454                           |  |
| OTHER NON-FED GOVT.       | 0          | -                 | 1                | 23,794            |    | 7                                     | 176,149           |           | 9 187,047                             |  |
| PRIVATE SECTOR            | 57         | 2,175,626         | 51               | 3,813,621         |    | 501                                   | 41,795,099        | 54        | 9 42,355,554                          |  |
| Commercial Sponsors       | 37         | 1,648,432         | 27               | 2,742,887         |    | 297                                   | 18,767,950        | 29        | 8 18,167,705                          |  |
| Not-For-Profit Sponsors   | 20         | 527,194           | 24               | 1,070,734         |    | 204                                   | 23,027,149        | 25        |                                       |  |
| GRAND TOTALS              | 148 \$     | 16,119,189        | 140 \$           | 15,754,431        | 1, | 538                                   | \$ 187,250,040    | 1,541     | \$ 174,594,679                        |  |