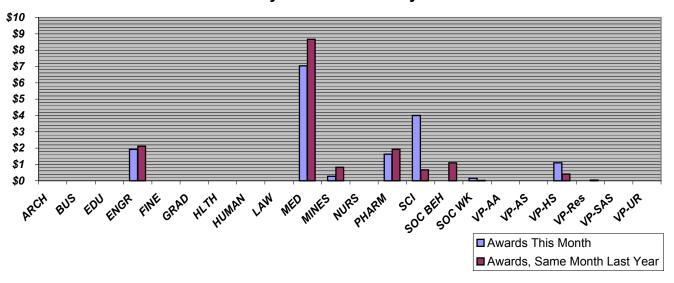

#### Part IV of V--AWARDS BY COLLEGE

DATE: March 20, 2003

| DATE: March 20, 2003          |            | February<br>2003 |            | February<br>2002 | YEAR       | ISCAL<br>R TO DATE<br>02-2/03) | FISCAL<br>YEAR TO DATE<br>(7/01-2/02) |               |
|-------------------------------|------------|------------------|------------|------------------|------------|--------------------------------|---------------------------------------|---------------|
|                               | <u>No.</u> | Total Amt.       | <u>No.</u> | Total Amt.       | <u>No.</u> | <u>Total Amt.</u>              | <u>No.</u>                            | Total Amt.    |
| ARCHITECTURE                  | 0          | -                | 0          | -                | 3          | 54,008                         | 2                                     | 9,557         |
| BUSINESS                      | 0          | -                | 0          | _                | 3          | 25,827                         | 1                                     | 374,000       |
| EDUCATION                     | 0          | -                | 0          | -                | 11         | 1,708,007                      | 10                                    | 1,481,910     |
| ENGINEERING                   | 24         | 1,914,267        | 20         | 2,108,310        | 253        | 24,869,810                     | 262                                   | 20,941,370    |
| FINE ARTS                     | 0          | -                | 0          | -                | 4          | 56,000                         | 2                                     | 22,000        |
| GRADUATE SCHOOL               | 0          | -                | 0          | -                | 1          | 37,270                         | 1                                     | 17,940        |
| HEALTH                        | 0          | -                | 0          | -                | 21         | 800,942                        | 22                                    | 837,393       |
| HUMANITIES                    | 0          | -                | 0          | _                | 7          | 505,631                        | 4                                     | 212,352       |
| LAW                           | 0          | -                | 0          | -                | 0          | -                              | 3                                     | -             |
| MEDICINE                      | 68         | 7,033,213        | 78         | 8,661,397        | 651        | 89,020,367                     | 632                                   | 82,420,812    |
| MINES & EARTH SCIENCES        | 7          | 270,135          | 8          | 815,420          | 92         | 3,991,365                      | 82                                    | 6,165,592     |
| NURSING                       | 0          | -                | 1          | 500              | 10         | 1,527,456                      | 14                                    | 937,732       |
| PHARMACY                      | 13         | 1,636,709        | 14         | 1,913,640        | 71         | 9,332,237                      | 79                                    | 10,587,469    |
| SCIENCE                       | 22         | 3,998,860        | 5          | 659,434          | 168        | 19,116,276                     | 150                                   | 16,358,733    |
| SOCIAL & BEHAVIORAL SCIENCES  | 1          | 5,000            | 5          | 1,103,823        | 38         | 2,339,130                      | 44                                    | 2,613,516     |
| SOCIAL WORK                   | 1          | 149,693          | 1          | 23,794           | 25         | 2,522,713                      | 31                                    | 2,520,340     |
| VP/ACADEMIC AFFAIRS           | 0          | -                | 0          | -                | 12         | 460,277                        | 17                                    | 1,014,875     |
| VP/ADMINISTRATIVE SERVICES    | 0          | _                | 0          | _                | 0          | _                              | 1                                     | 37,500        |
| VP/HEALTH SCIENCES            | 9          | 1,106,312        | 6          | 420,474          | 136        | 27,739,083                     | 157                                   | 26,865,045    |
| VP/RESEARCH                   | 3          | 5,000            | 2          | 47,639           | 17         | 2,283,414                      | 13                                    | 650,716       |
| VP/STUDENT AFFAIRS & SERVICES | 0          | -                | 0          | -                | 8          | 615,116                        | 8                                     | 426,827       |
| VP/UNIVERSITY RELATIONS       | 0          | -                | 0          | -                | 7          | 245,111                        | 6                                     | 99,000        |
| GRAND TOTALS                  | 148        | \$16,119,189     | 140        | \$15,754,431     | 1,538      | \$187,250,040                  | 1,541                                 | \$174,594,679 |