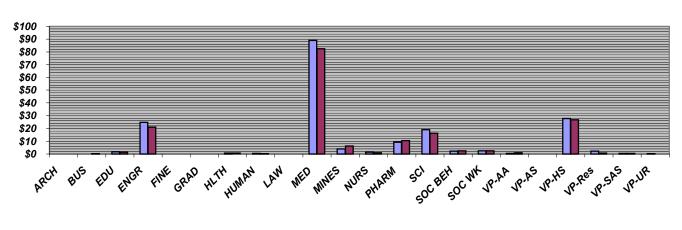

#### FYTD February 2003 vs. FYTD February 2002

Awards By College, In Millions *Units of \$1M* 

■ Awards, This Fiscal Year To Date
■ Awards, Last Fiscal Year To Date

#### Part IV of V--AWARDS BY COLLEGE

DATE: March 20, 2003

| DATE: March 20, 2003          |            | February<br>2003 |            | February<br>2002 | YEAR       | ISCAL<br>R TO DATE<br>02-2/03) | FISCAL<br>YEAR TO DATE<br>(7/01-2/02) |               |
|-------------------------------|------------|------------------|------------|------------------|------------|--------------------------------|---------------------------------------|---------------|
|                               | <u>No.</u> | Total Amt.       | <u>No.</u> | Total Amt.       | <u>No.</u> | <u>Total Amt.</u>              | <u>No.</u>                            | Total Amt.    |
| ARCHITECTURE                  | 0          | -                | 0          | -                | 3          | 54,008                         | 2                                     | 9,557         |
| BUSINESS                      | 0          | -                | 0          | _                | 3          | 25,827                         | 1                                     | 374,000       |
| EDUCATION                     | 0          | -                | 0          | -                | 11         | 1,708,007                      | 10                                    | 1,481,910     |
| ENGINEERING                   | 24         | 1,914,267        | 20         | 2,108,310        | 253        | 24,869,810                     | 262                                   | 20,941,370    |
| FINE ARTS                     | 0          | -                | 0          | -                | 4          | 56,000                         | 2                                     | 22,000        |
| GRADUATE SCHOOL               | 0          | -                | 0          | -                | 1          | 37,270                         | 1                                     | 17,940        |
| HEALTH                        | 0          | -                | 0          | -                | 21         | 800,942                        | 22                                    | 837,393       |
| HUMANITIES                    | 0          | -                | 0          | _                | 7          | 505,631                        | 4                                     | 212,352       |
| LAW                           | 0          | -                | 0          | -                | 0          | -                              | 3                                     | -             |
| MEDICINE                      | 68         | 7,033,213        | 78         | 8,661,397        | 651        | 89,020,367                     | 632                                   | 82,420,812    |
| MINES & EARTH SCIENCES        | 7          | 270,135          | 8          | 815,420          | 92         | 3,991,365                      | 82                                    | 6,165,592     |
| NURSING                       | 0          | -                | 1          | 500              | 10         | 1,527,456                      | 14                                    | 937,732       |
| PHARMACY                      | 13         | 1,636,709        | 14         | 1,913,640        | 71         | 9,332,237                      | 79                                    | 10,587,469    |
| SCIENCE                       | 22         | 3,998,860        | 5          | 659,434          | 168        | 19,116,276                     | 150                                   | 16,358,733    |
| SOCIAL & BEHAVIORAL SCIENCES  | 1          | 5,000            | 5          | 1,103,823        | 38         | 2,339,130                      | 44                                    | 2,613,516     |
| SOCIAL WORK                   | 1          | 149,693          | 1          | 23,794           | 25         | 2,522,713                      | 31                                    | 2,520,340     |
| VP/ACADEMIC AFFAIRS           | 0          | -                | 0          | -                | 12         | 460,277                        | 17                                    | 1,014,875     |
| VP/ADMINISTRATIVE SERVICES    | 0          | _                | 0          | _                | 0          | _                              | 1                                     | 37,500        |
| VP/HEALTH SCIENCES            | 9          | 1,106,312        | 6          | 420,474          | 136        | 27,739,083                     | 157                                   | 26,865,045    |
| VP/RESEARCH                   | 3          | 5,000            | 2          | 47,639           | 17         | 2,283,414                      | 13                                    | 650,716       |
| VP/STUDENT AFFAIRS & SERVICES | 0          | -                | 0          | -                | 8          | 615,116                        | 8                                     | 426,827       |
| VP/UNIVERSITY RELATIONS       | 0          | -                | 0          | -                | 7          | 245,111                        | 6                                     | 99,000        |
| GRAND TOTALS                  | 148        | \$16,119,189     | 140        | \$15,754,431     | 1,538      | \$187,250,040                  | 1,541                                 | \$174,594,679 |