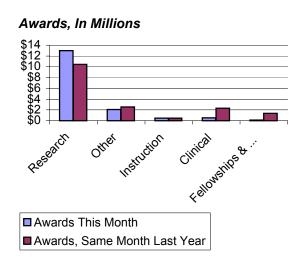

# Part III of V Summary of Awards by Sponsor February 2003

#### February 2003 vs. February 2002

#### Awards, In Millions