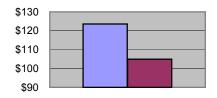

#### February 2003 vs. February 2002

#### Proposals, In Millions

- All Proposals, This Month
- All Proposals, Same Month Last Year