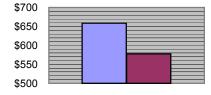

#### FYTD February 2003 vs. FYTD February 2002

#### Proposals, In Millions

- All Proposals, This Fiscal Year To Date
- All Proposals, Last Fiscal Year To Date