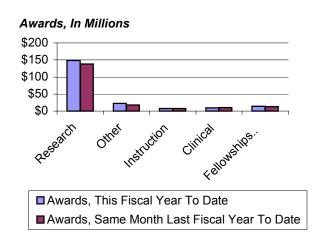

| \$ 17,116,391     |            | \$ 201,628,427                    |            | \$ 187,290,353                     |

cc: Coralie Alder

A. Lorris Betz

Vincent Bogdanski

Paul Brinkman

Jayne Carney

Arnold B. Combe

Fred C. Esplin

Cecelia H. Foxley

John G. Francis

Raymond F. Gesteland

Peter L. Goss

W. Ralph Hardy

Jerry Kaplan

Nancy Lyon

J. Michael Mattsson

Barbara K. Nielsen

David W. Pershing

Ronald J. Pugmire

Lee Siegel

Amy Sikalis

Laura Snow

Kimberly Wirthlin

Raymond F. Gesteland Vice-President for Research

# Part I of V Summary of University Research Activity February 2003

#### February 2003 vs. February 2002



#### Proposals, In Millions



- All Proposals, This Month
- All Proposals, Same Month Last Year

#### FYTD February 2003 vs. FYTD February 2002



#### Proposals, In Millions



- All Proposals, This Fiscal Year To Date
- All Proposals, Last Fiscal Year To Date

### VICE-PRESIDENT FOR RESEARCH February 2003

#### Part II of V--PROPOSALS AND AWARDS OVER \$2 MILLION

DA1E: March 20, 2003 **PKOPOSALS** 

|                      | Department                      | Sponsor Name                                            | Proposal Title                                                                                                                   | Start   | End Date | Total Amount        |
|----------------------|---------------------------------|---------------------------------------------------------|----------------------------------------------------------------------------------------------------------------------------------|--