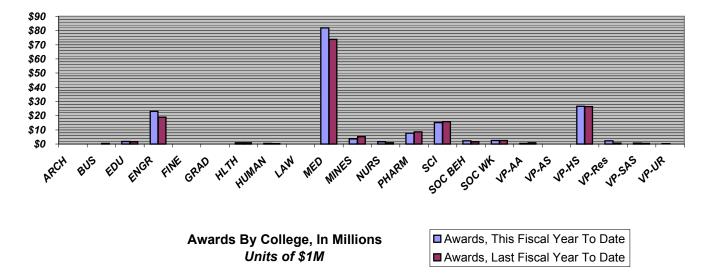

### VICE-PRESIDENT FOR RESEARCH January 2003 Part IV of V--AWARDS BY COLLEGE

DATE: February 21, 2003

| DATE: February 21, 2003                  |            | January<br>2003   |            | January<br>2002   | Ŷ          | FISCAL<br>EAR TO DATE<br>(7/02-1/03) | YI         | FISCAL<br>EAR TO DATE<br>(7/01-1/02) |
|------------------------------------------|------------|-------------------|------------|-------------------|------------|--------------------------------------|------------|--------------------------------------|
|                                          | <u>No.</u> | <u>Total Amt.</u> | <u>No.</u> | <u>Total Amt.</u> | <u>No.</u> | <u>Total Amt.</u>                    | <u>No.</u> | <u>Total Amt.</u>                    |
| ARCHITECTURE                             | 0          | -                 | 1          | 7,100             | 3          | 54,008                               | 2          | 9,557                                |
| BUSINESS                                 | 0          | -                 | 1          | 374,000           | 3          | 25,827                               | 1          | 374,000                              |
| EDUCATION                                | 0          | -                 | 0          | -                 | 11         | 1,708,007                            | 10         | 1,481,910                            |
| ENGINEERING                              | 27         | 2,308,380         | 40         | 3,251,879         | 231        | 23,006,715                           | 243        | 18,884,232                           |
| FINE ARTS                                | 0          | -                 | 0          | -                 | 4          | 56,000                               | 2          | 22,000                               |
| GRADUATE SCHOOL                          | 0          | -                 | 0          | -                 | 1          | 37,270                               | 1          | 17,940                               |
| HEALTH                                   | 3          | 133,686           | 1          | 6,919             | 21         | 800,942                              | 22         | 837,393                              |
| HUMANITIES                               | 0          | -                 | 0          | -                 | 7          | 505,631                              | 4          | 212,352                              |
| LAW                                      | 0          | -                 | 0          | -                 | 0          |                                      | 3          | -                                    |
| MEDICINE                                 | 72         | 9,019,363         | 74         | 7,315,590         | 583        | 81,987,154                           | 554        | 73,759,415                           |
| MINES & EARTH SCIENCES                   | 17         | 1,066,973         | 11         | 650,885           | 83         | 3,670,058                            | 73         | 5,299,000                            |
| NURSING                                  | 0          | -                 | 2          | 36,250            | 10         | 1,527,456                            | 13         | 937,232                              |
| PHARMACY                                 | 9          | 1,262,697         | 19         | 2,587,826         | 58         | 7,695,528                            | 65         | 8,673,829                            |
| SCIENCE                                  | 24         | 2,905,652         | 26         | 2,431,016         | 146        | 15,117,416                           | 145        | 15,699,299                           |
| SOCIAL & BEHAVIORAL SCIENCES             | 5          | 563,205           | 1          | 12,000            | 37         | 2,334,130                            | 39         | 1,509,693                            |
| SOCIAL WORK                              | 1          | 34,367            | 5          | 107,314           | 24         | 2,373,020                            | 30         | 2,496,546                            |
| VP/ACADEMIC AFFAIRS                      | 6          | 280,834           | 2          | 71,920            | 12         | 460,277                              | 17         | 1,014,875                            |
| VP/ADMINISTRATIVE SERVICES               | 0          | _                 | 0          | _                 |            |                                      | 1          | 37,500                               |
| VP/HEALTH SCIENCES                       | 15         | 73,339            | 6          | 319,216           | 127        | 26,632,771                           | 151        | 26,444,571                           |
| VP/RESEARCH                              | 0          | -                 | 1          | 14,668            | 14         | 2,278,414                            | 11         | 603,077                              |
| <b>VP/STUDENT AFFAIRS &amp; SERVICES</b> | 1          | 15,000            | 1          | 32,644            | 8          | 615,116                              | 8          | 426,827                              |
| VP/UNIVERSITY RELATIONS                  | 2          | 10,343            | 0          | -                 | 7          | 245,111                              | 6          | 99,000                               |
| GRAND TOTALS                             | 182        | \$17,673,839      | 191        | \$17,219,227      | 1,390      | \$171,130,851                        | 1,401      | \$158,840,248                        |

January 2003 vs. January 2002

FYTD January 2003 vs. FYTD January 2002