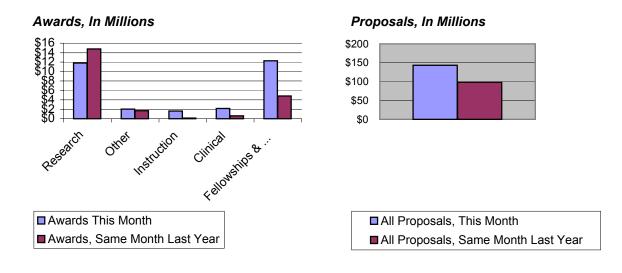

### January 2003 vs. January 2002

### Part I of V--RESEARCH ACTIVITY SUMMARY

|     |                                 |            | January<br>2003   |            | January<br>2002   |            | FISCAL<br>AR TO DATE<br>7/02-1/03) | YEA        | FISCAL<br>IR TO DATE<br>7/01-1/02) |
|-----|---------------------------------|------------|-------------------|------------|-------------------|------------|------------------------------------|------------|------------------------------------|
|     |                                 | <u>No.</u> | <u>Total Amt.</u> | <u>No.</u> | <u>Total Amt.</u> | <u>No.</u> | <u>Total Amt.</u>                  | <u>No.</u> | <u>Total Amt.</u>                  |
|     | PROPOSALS*<br>AWARDS            | 168        | \$ 143,056,986    | 192        | \$ 98,187,524     | 931        | \$ 535,111,411                     | 950        | \$ 472,671,921                     |
|     | Research                        | 122        | \$11,807,735      | 139        | \$14,763,506      | 974        | \$135,443,091                      | 997        | \$128,041,874                      |
|     | Other                           | 37         | 2,063,426         | 32         | 1,717,253         | 274        | 20,080,344                         | 198        | 15,280,667                         |
|     | Instruction                     | 9          | 1,633,733         | 5          | 155,188           | 68         | 6,875,427                          | 93         | 7,229,560                          |
|     | Clinical                        | 14         | 2,168,945         | 15         | 583,280           | 74         | 8,731,989                          | 113        | 8,288,147                          |
|     | SUBTOTALS                       | 182        | 17,673,839        | 191        | 17,219,227        | 1,390      | 171,130,851                        | 1,401      | 158,840,248                        |
|     | Fellowships &<br>Financial Aids |            | 12,242,306        |            | 4,798,005         |            | 14,273,323                         |            | 11,333,714                         |
| ALL | AWARD TOTALS                    | :          | \$ 29,916,145     |            | \$ 22,017,232     |            | \$ 185,404,174                     |            | \$ 170,173,962                     |