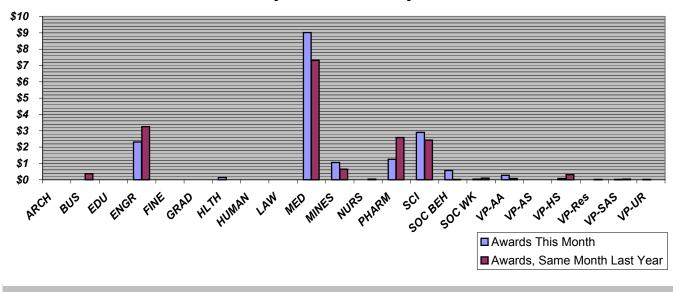

### VICE-PRESIDENT FOR RESEARCH January 2003 Part IV of V--AWARDS BY COLLEGE

DATE: February 21, 2003

| DATE: February 21, 2003                  |            | January<br>2003   |            | January<br>2002   | Ŷ          | FISCAL<br>EAR TO DATE<br>(7/02-1/03) | YI         | FISCAL<br>EAR TO DATE<br>(7/01-1/02) |
|------------------------------------------|------------|-------------------|------------|-------------------|------------|--------------------------------------|------------|--------------------------------------|
|                                          | <u>No.</u> | <u>Total Amt.</u> | <u>No.</u> | <u>Total Amt.</u> | <u>No.</u> | <u>Total Amt.</u>                    | <u>No.</u> | <u>Total Amt.</u>                    |
| ARCHITECTURE                             | 0          | -                 | 1          | 7,100             | 3          | 54,008                               | 2          | 9,557                                |
| BUSINESS                                 | 0          | -                 | 1          | 374,000           | 3          | 25,827                               | 1          | 374,000                              |
| EDUCATION                                | 0          | -                 | 0          | -                 | 11         | 1,708,007                            | 10         | 1,481,910                            |
| ENGINEERING                              | 27         | 2,308,380         | 40         | 3,251,879         | 231        | 23,006,715                           | 243        | 18,884,232                           |
| FINE ARTS                                | 0          | -                 | 0          | -                 | 4          | 56,000                               | 2          | 22,000                               |
| GRADUATE SCHOOL                          | 0          | -                 | 0          | -                 | 1          | 37,270                               | 1          | 17,940                               |
| HEALTH                                   | 3          | 133,686           | 1          | 6,919             | 21         | 800,942                              | 22         | 837,393                              |
| HUMANITIES                               | 0          | -                 | 0          | -                 | 7          | 505,631                              | 4          | 212,352                              |
| LAW                                      | 0          | -                 | 0          | -                 | 0          |                                      | 3          | -                                    |
| MEDICINE                                 | 72         | 9,019,363         | 74         | 7,315,590         | 583        | 81,987,154                           | 554        | 73,759,415                           |
| MINES & EARTH SCIENCES                   | 17         | 1,066,973         | 11         | 650,885           | 83         | 3,670,058                            | 73         | 5,299,000                            |
| NURSING                                  | 0          | -                 | 2          | 36,250            | 10         | 1,527,456                            | 13         | 937,232                              |
| PHARMACY                                 | 9          | 1,262,697         | 19         | 2,587,826         | 58         | 7,695,528                            | 65         | 8,673,829                            |
| SCIENCE                                  | 24         | 2,905,652         | 26         | 2,431,016         | 146        | 15,117,416                           | 145        | 15,699,299                           |
| SOCIAL & BEHAVIORAL SCIENCES             | 5          | 563,205           | 1          | 12,000            | 37         | 2,334,130                            | 39         | 1,509,693                            |
| SOCIAL WORK                              | 1          | 34,367            | 5          | 107,314           | 24         | 2,373,020                            | 30         | 2,496,546                            |
| VP/ACADEMIC AFFAIRS                      | 6          | 280,834           | 2          | 71,920            | 12         | 460,277                              | 17         | 1,014,875                            |
| VP/ADMINISTRATIVE SERVICES               | 0          | _                 | 0          | _                 |            |                                      | 1          | 37,500                               |
| VP/HEALTH SCIENCES                       | 15         | 73,339            | 6          | 319,216           | 127        | 26,632,771                           | 151        | 26,444,571                           |
| VP/RESEARCH                              | 0          | -                 | 1          | 14,668            | 14         | 2,278,414                            | 11         | 603,077                              |
| <b>VP/STUDENT AFFAIRS &amp; SERVICES</b> | 1          | 15,000            | 1          | 32,644            | 8          | 615,116                              | 8          | 426,827                              |
| VP/UNIVERSITY RELATIONS                  | 2          | 10,343            | 0          | -                 | 7          | 245,111                              | 6          | 99,000                               |
| GRAND TOTALS                             | 182        | \$17,673,839      | 191        | \$17,219,227      | 1,390      | \$171,130,851                        | 1,401      | \$158,840,248                        |

January 2003 vs. January 2002

FYTD January 2003 vs. FYTD January 2002