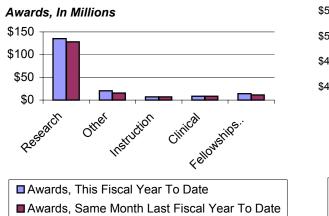

### FYTD January 2003 vs. FYTD January 2002

#### Awards, In Millions

### Part I of V--RESEARCH ACTIVITY SUMMARY

|     |                                 |            | January<br>2003   |            | January<br>2002   |            | FISCAL<br>AR TO DATE<br>7/02-1/03) | YEA        | FISCAL<br>IR TO DATE<br>7/01-1/02) |
|-----|---------------------------------|------------|-------------------|------------|-------------------|------------|------------------------------------|------------|------------------------------------|
|     |                                 | <u>No.</u> | <u>Total Amt.</u> | <u>No.</u> | <u>Total Amt.</u> | <u>No.</u> | <u>Total Amt.</u>                  | <u>No.</u> | <u>Total Amt.</u>                  |
|     | PROPOSALS*<br>AWARDS            | 168        | \$ 143,056,986    | 192        | \$ 98,187,524     | 931        | \$ 535,111,411                     | 950        | \$ 472,671,921                     |
|     | Research                        | 122        | \$11,807,735      | 139        | \$14,763,506      | 974        | \$135,443,091                      | 997        | \$128,041,874                      |
|     | Other                           | 37         | 2,063,426         | 32         | 1,717,253         | 274        | 20,080,344                         | 198        | 15,280,667                         |
|     | Instruction                     | 9          | 1,633,733         | 5          | 155,188           | 68         | 6,875,427                          | 93         | 7,229,560                          |
|     | Clinical                        | 14         | 2,168,945         | 15         | 583,280           | 74         | 8,731,989                          | 113        | 8,288,147                          |
|     | SUBTOTALS                       | 182        | 17,673,839        | 191        | 17,219,227        | 1,390      | 171,130,851                        | 1,401      | 158,840,248                        |
|     | Fellowships &<br>Financial Aids |            | 12,242,306        |            | 4,798,005         |            | 14,273,323                         |            | 11,333,714                         |
| ALL | AWARD TOTALS                    | :          | \$ 29,916,145     |            | \$ 22,017,232     |            | \$ 185,404,174                     |            | \$ 170,173,962                     |