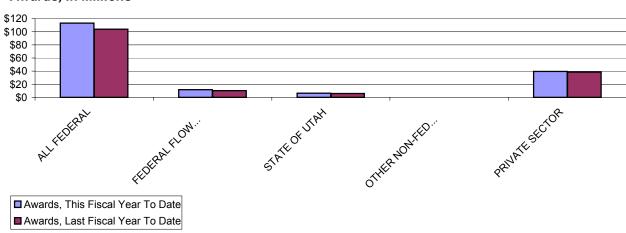

### VICE-PRESIDENT FOR RESEARCH January 2003 Part III of V--AWARDS BY SPONSOR

DATE: February 21, 2003

|                           |            | January<br>2003   |            | January<br>2002   | YEA        | FISCAL<br>R TO DATE<br>/02-1/03) | YEA        | FISCAL<br>R TO DATE<br>7/01-1/02) |
|---------------------------|------------|-------------------|------------|-------------------|------------|----------------------------------|------------|-----------------------------------|
|                           | <u>No.</u> | <u>Total Amt.</u> | <u>No.</u> | <u>Total Amt.</u> | <u>No.</u> | <u>Total Amt.</u>                | <u>No.</u> | <u>Total Amt.</u>                 |
| ALL FEDERAL               | 80 \$      | 11,624,134        | 75 \$      | 11,594,334        | 622        | \$ 113,362,396                   | 570        | \$ 103,883,288                    |
| Misc. Federal Agencies    | 1          | 7,800             | 0          | -                 | 7          | 934,292                          | 9          | 1,339,908                         |
| Nat'l Aeronaut/Space Adm  | 5          | 423,054           | 10         | 507,483           | 12         | 714,946                          | 17         | 1,101,782                         |
| Nat'l Endowmt/Humanitie   | 0          |                   | 0          | -                 | 1          | 107,331                          | 3          | 29,993                            |
| Nat'l Science Foundation  | 13         | 2,258,687         | 7          | 573,959           | 94         | 14,704,876                       | 88         | 11,059,205                        |
| US Dept of Agriculture    | 0          | -                 | 0          | -                 | 1          | 134,510                          | 3          | 363,530                           |
| US Dept of Commerce       | 1          | 11,195            | 0          | -                 | 7          | 248,466                          | 4          | 206,319                           |
| US Dept of Defense        | 10         | 1,010,763         | 6          | 548,632           | 31         | 2,716,508                        | 26         | 2,890,612                         |
| US Dept of Education      | 0          | -                 | 2          | 406,644           | 11         | 2,127,121                        | 15         | 2,375,670                         |
| US Dept of Energy         | 5          | 921,761           | 11         | 2,294,401         | 54         | 6,304,800                        | 51         | 7,092,969                         |
| US Dept of the Interior   | 4          | 578,200           | 0          | -                 | 24         | 1,342,789                        | 14         | 532,984                           |
| US Dept of Transportation | 0          | -                 | 2          | 138,845           | 0          | -                                | 5          | 216,348                           |
| US Environmental Prot Age |            | -                 | 0          | -                 | 2          | 100,000                          | 1          | 5,000                             |
| US Health & Human Servs   | 41         | 6,412,674         | 37         | 7,124,370         | 378        | 83,926,757                       | 334        | 76,668,968                        |
| US Veterans Admin         | 0          | -                 | 0          | -                 | 0          | -                                | 0          | -                                 |
| FEDERAL FLOW-DOWN         | 31         | 1,569,587         | 35         | 1,657,716         | 225        | 11,469,816                       | 213        | 10,145,209                        |
| STATE OF UTAH             | 9          | 521,589           | 12         | 306,975           | 91         | 6,450,467                        | 110        | 6,022,336                         |
| OTHER NON-FED GOVT.       | 1          | 34,367            | 3          | 19,999            | 7          | 176,149                          | 8          | 163,253                           |
| PRIVATE SECTOR            | 61         | 3,924,162         | 66         | 3,640,203         | 445        | 39,672,023                       | 500        | 38,626,162                        |
| Commercial Sponsors       | 45         | 3,075,969         | 39         | 1,539,402         | 265        | 17,216,986                       | 273        | 15,509,047                        |
| Not-For-Profit Sponsors   | 16         | 848,193           | 27         | 2,100,801         | 180        | 22,455,037                       | 227        | 23,117,115                        |
| GRAND TOTALS              | 182 \$     | 17,673,839        | 191 \$     | 17,219,227        | 1,390      | \$ 171,130,851                   | 1,401      | \$ 158,840,248                    |

# Part III of V Summary of Awards by Sponsor January 2003