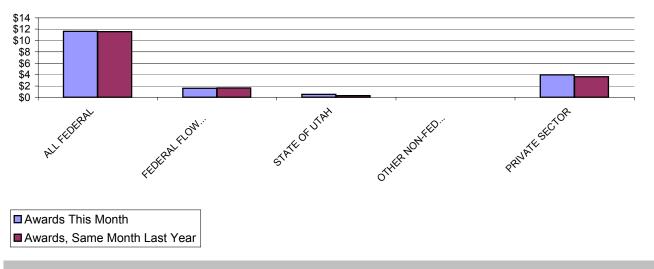

### January 2003 vs. January 2002

#### Awards, In Millions

### VICE-PRESIDENT FOR RESEARCH January 2003 Part III of V--AWARDS BY SPONSOR

DATE: February 21, 2003

|                           |            | January<br>2003   |            | January<br>2002   | YEA        | FISCAL<br>R TO DATE<br>/02-1/03) | YEA        | FISCAL<br>R TO DATE<br>7/01-1/02) |
|---------------------------|------------|-------------------|------------|-------------------|------------|----------------------------------|------------|-----------------------------------|
|                           | <u>No.</u> | <u>Total Amt.</u> | <u>No.</u> | <u>Total Amt.</u> | <u>No.</u> | <u>Total Amt.</u>                | <u>No.</u> | <u>Total Amt.</u>                 |
| ALL FEDERAL               | 80 \$      | 11,624,134        | 75 \$      | 11,594,334        | 622        | \$ 113,362,396                   | 570        | \$ 103,883,288                    |
| Misc. Federal Agencies    | 1          | 7,800             | 0          | -                 | 7          | 934,292                          | 9          | 1,339,908                         |
| Nat'l Aeronaut/Space Adm  | 5          | 423,054           | 10         | 507,483           | 12         | 714,946                          | 17         | 1,101,782                         |
| Nat'l Endowmt/Humanitie   | 0          |                   | 0          | -                 | 1          | 107,331                          | 3          | 29,993                            |
| Nat'l Science Foundation  | 13         | 2,258,687         | 7          | 573,959           | 94         | 14,704,876                       | 88         | 11,059,205                        |
| US Dept of Agriculture    | 0          | -                 | 0          | -                 | 1          | 134,510                          | 3          | 363,530                           |
| US Dept of Commerce       | 1          | 11,195            | 0          | -                 | 7          | 248,466                          | 4          | 206,319                           |
| US Dept of Defense        | 10         | 1,010,763         | 6          | 548,632           | 31         | 2,716,508                        | 26         | 2,890,612                         |
| US Dept of Education      | 0          | -                 | 2          | 406,644           | 11         | 2,127,121                        | 15         | 2,375,670                         |
| US Dept of Energy         | 5          | 921,761           | 11         | 2,294,401         | 54         | 6,304,800                        | 51         | 7,092,969                         |
| US Dept of the Interior   | 4          | 578,200           | 0          | -                 | 24         | 1,342,789                        | 14         | 532,984                           |
| US Dept of Transportation | 0          | -                 | 2          | 138,845           | 0          | -                                | 5          | 216,348                           |
| US Environmental Prot Age |            | -                 | 0          | -                 | 2          | 100,000                          | 1          | 5,000                             |
| US Health & Human Servs   | 41         | 6,412,674         | 37         | 7,124,370         | 378        | 83,926,757                       | 334        | 76,668,968                        |
| US Veterans Admin         | 0          | -                 | 0          | -                 | 0          | -                                | 0          | -                                 |
| FEDERAL FLOW-DOWN         | 31         | 1,569,587         | 35         | 1,657,716         | 225        | 11,469,816                       | 213        | 10,145,209                        |
| STATE OF UTAH             | 9          | 521,589           | 12         | 306,975           | 91         | 6,450,467                        | 110        | 6,022,336                         |
| OTHER NON-FED GOVT.       | 1          | 34,367            | 3          | 19,999            | 7          | 176,149                          | 8          | 163,253                           |
| PRIVATE SECTOR            | 61         | 3,924,162         | 66         | 3,640,203         | 445        | 39,672,023                       | 500        | 38,626,162                        |
| Commercial Sponsors       | 45         | 3,075,969         | 39         | 1,539,402         | 265        | 17,216,986                       | 273        | 15,509,047                        |
| Not-For-Profit Sponsors   | 16         | 848,193           | 27         | 2,100,801         | 180        | 22,455,037                       | 227        | 23,117,115                        |
| GRAND TOTALS              | 182 \$     | 17,673,839        | 191 \$     | 17,219,227        | 1,390      | \$ 171,130,851                   | 1,401      | \$ 158,840,248                    |